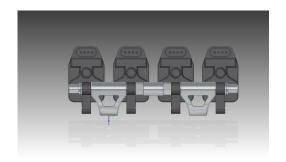

# LS2,LS3,LS7 Coil Relocation Kit

## AF64-4034, AF64-4034BLK

#### **Kit Contents:**



The Aeroflow coil relocation kit is an innovative lightweight modular design that allows multiple mounting options. The kit contains components to mount 8 LS2, LS3 or LS7 style mounting coils in pairs or by optionally using the included spacers they can be mounted in groups of 4.

Note: LS2, LS3 & LS7 coils have an 82mm mounting pattern, this kit doesn't suit LS1 & LS6 style coils which have a 65mm mounting pattern. Use AF64-4032 or AF64-4032BLK for LS1/LS6 coils.





www.aeroflowperformance.com



### 2 coil assembly



## 4 coil assembly



www.aeroflowperformance.com