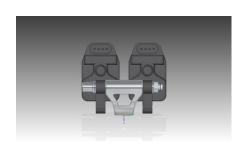

# LS2,LS3,LS7 Coil Relocation Kit

## AF64-4034, AF64-4034BLK

#### **Kit Contents:**



The Aeroflow coil relocation kit is an innovative lightweight modular design that allows multiple mounting options. The kit contains components to mount 8 LS2, LS3 or LS7 style mounting coils in pairs or by optionally using the included spacers they can be mounted in groups of 4.

Note: LS2, LS3 & LS7 coils have an 82mm mounting pattern, this kit doesn't suit LS1 & LS6 style coils which have a 65mm mounting pattern. Use AF64-4032 or AF64-4032BLK for LS1/LS6 coils.





www.aeroflowperformance.com



### 2 coil assembly



## 4 coil assembly



www.aeroflowperformance.com