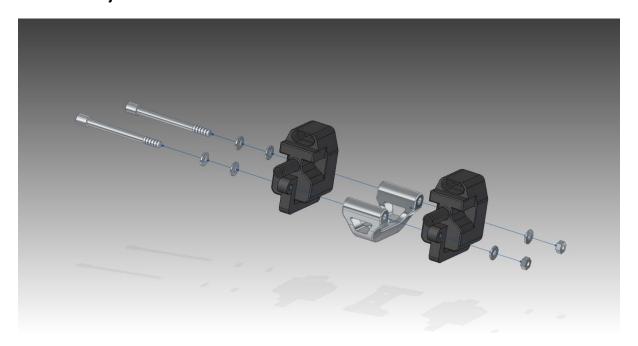

#### **Kit Contents:**

The Aeroflow coil relocation kit is an innovative lightweight modular design that allows multiple mounting options. The kit contains components to mount 8 LS2, LS3 or LS7 style mounting coils in pairs or by optionally using the included spacers they can be mounted in groups of 4.