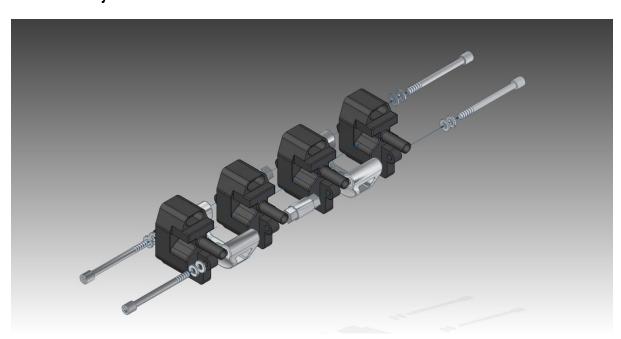

#### **Kit Contents:**

The Aeroflow coil relocation kit is an innovative lightweight modular design that allows multiple mounting options. The kit contains components to mount 8 LS2, LS3 or LS7 style mounting coils in pairs or by optionally using the included spacers they can be mounted in groups of 4.

## 4 coil assembly

www.aeroflowperformance.com