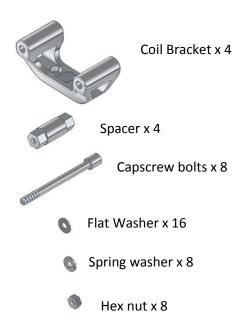

#### **Kit Contents:**

The Aeroflow coil relocation kit is an innovative lightweight modular design that allows multiple mounting options. The kit contains components to mount 8 LS2, LS3 or LS7 style mounting coils in pairs or by optionally using the included spacers they can be mounted in groups of 4.

Note: LS2, LS3 & LS7 coils have an 82mm mounting pattern, this kit doesn't suit LS1 & LS6 style coils which have a 65mm mounting pattern. Use AF64-4032 or AF64-4032BLK for LS1/LS6 coils.

www.aeroflowperformance.com