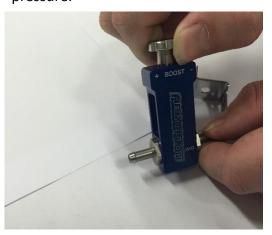

The Aeroflow boost tee is easily adjustable from under the bonnet, simple fitment with included mounting bracket. 5mm barbs.

W/G indicates the wastegate side. The opposite side is pressure in.

2. The boost tee should always be fitted with the boost pressure backed off by winding the knob counter clockwise then slowly increased until you reach your desired boost pressure.