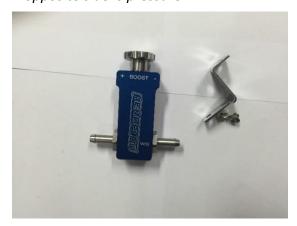

The Aeroflow boost tee is easily adjustable from under the bonnet, simple fitment with included mounting bracket. 5mm barbs.

W/G indicates the wastegate side. The opposite side is pressure in.

2. The boost tee should always be fitted with the boost pressure backed off by winding the knob counter clockwise then slowly increased until you reach your desired boost pressure.

1. Aeroflow's boost tee is supplied with a mounting bracket for easy positioning in the engine bay.

3. Once all adjustment are completed tighten the detent screw to fix in the final position.

www.aeroflowperformance.com