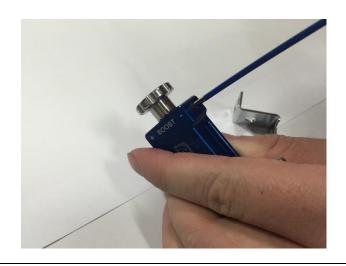

The Aeroflow boost tee is easily adjustable from under the bonnet, simple fitment with included mounting bracket. 5mm barbs.

W/G indicates the wastegate side. The opposite side is pressure in.

2. The boost tee should always be fitted with the boost pressure backed off by winding the knob counter clockwise then slowly increased until you reach your desired boost pressure.