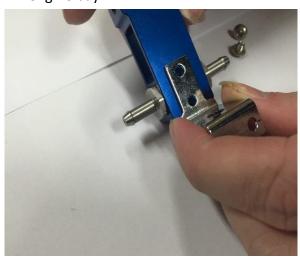

1. Aeroflow's boost tee is supplied with a mounting bracket for easy positioning in the engine bay.

3. Once all adjustment are completed tighten the detent screw to fix in the final position.

www.aeroflowperformance.com