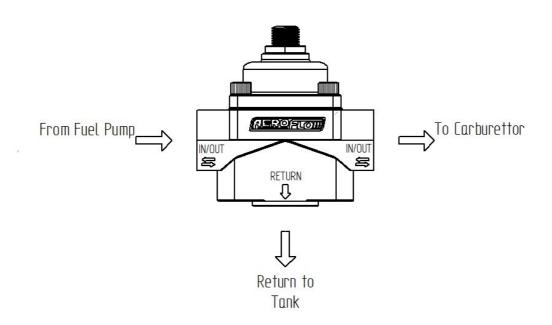

vailable with either 3/8" NPT or -8ORB female threads and are the perfect choice for fuel systems running a return line to the tank with added benefit of less load on the fuel pump resulting in quieter fuel pump operation, cooler fuel and improved fuel pump life. Available in blue, black and red anodised or polished finishes.

<u>This fuel pressure regulator is designed for use with a return line, for non-return (dead head)</u> <u>applications use AF49-3000, AF49-3001, AF49-4000 or AF49-4001 style fuel pressure regulators</u>

Fuel is extremely flammable and extreme care is needed when working on fuel systems. Ensure the fuel system is de-pressurised and that all ignition sources are removed prior to disconnecting any fuel system components.

## **Typical Installation**

WARNING LAMMABLE



www.aeroflowperformance.com